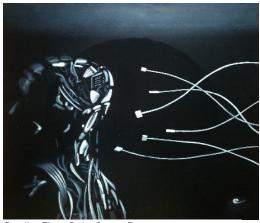

Feeding Time @ the Server Farm Oil on Wood Panel 40x60 cm

Timmy's First Cellphone Oil on Wood Panel 40x40 cm

Mal Where? explores the complex relationship between humanity and artificial intelligence, emphasizing our increasing dependence on these technologies risking reduced personal agency and the widening of margins in our society.